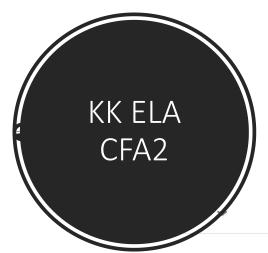

## **GES CFA2 Data**

#### School-Wide ELA CFA2



### Zone 5 Iready retest on CFA1 standards



#### School-Wide Math CFA2



Mastered

On track

## Zone 5 Iready retest on CFA1 standards



### School-Wide Science CFA2



# ELA





### 1<sup>st</sup> ELA CFA2



### 2<sup>nd</sup> ELA CFA2

GR2 ELA CFA2 V



## 3<sup>rd</sup> ELA CFA2

GR3 ELA CFA2 V



## 4<sup>th</sup> ELA CFA2

PRINT CLONE SEDIT GR4 ELA CFA2 V 103 Students 44% 25% 13% 18% SCS\_21-22\_ELA\_GR4\_Distric... Mastered On track Approaching Below 25 Students 58% 14% 20% 8% **Munoz Optional** Mastered On track Approaching Below 26 Students 19% 35% Munoz Traditional 10% Mastered On track Approaching Below 26 Students 19% 58% 16% 7% Ray Optional Mastered On track Approaching Below 26 Students 41% 25% 22% 12% Ray Traditional Mastered Approaching Below On track

### 5<sup>th</sup> ELA CFA2

GR5 ELA CFA2 V



# Math

### KK Math CFA2



### 1<sup>st</sup> Math CFA2



### 2<sup>nd</sup> Math CFA2

GR2 Math CFA2 ~



### 3<sup>rd</sup> Math CFA2

GR3 Math C