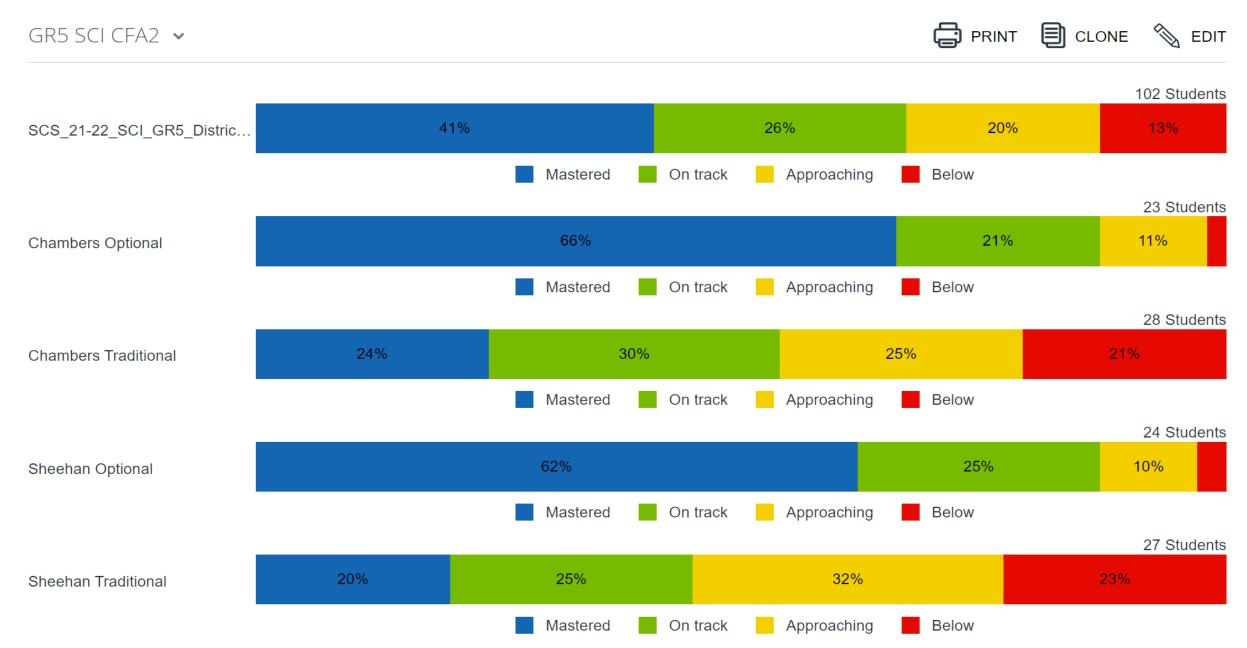

CS\_21-22\_ELA\_GR4\_Distric... Mastered On track Approaching Below 25 Students 58% 14% 20% 8% **Munoz Optional** Mastered On track Approaching Below 26 Students 19% 35% Munoz Traditional 10% Mastered On track Approaching Below 26 Students 19% 58% 16% 7% Ray Optional Mastered On track Approaching Below 26 Students 41% 25% 22% 12% Ray Traditional Mastered Approaching Below On track

### 5<sup>th</sup> ELA CFA2

GR5 ELA CFA2 V



# Math

### KK Math CFA2



### 1<sup>st</sup> Math CFA2



### 2<sup>nd</sup> Math CFA2

GR2 Math CFA2 ~



### 3<sup>rd</sup> Math CFA2

GR3 Math CFA2 V



## 4<sup>th</sup> Math CFA2

GR4 Math CFA2 v



## 5<sup>th</sup> Math CFA2

GR5 Math CFA2 V



# Science

### 3<sup>rd</sup> Science CFA2



### 4<sup>th</sup> Science CFA2



### 5<sup>th</sup> Science CFA2