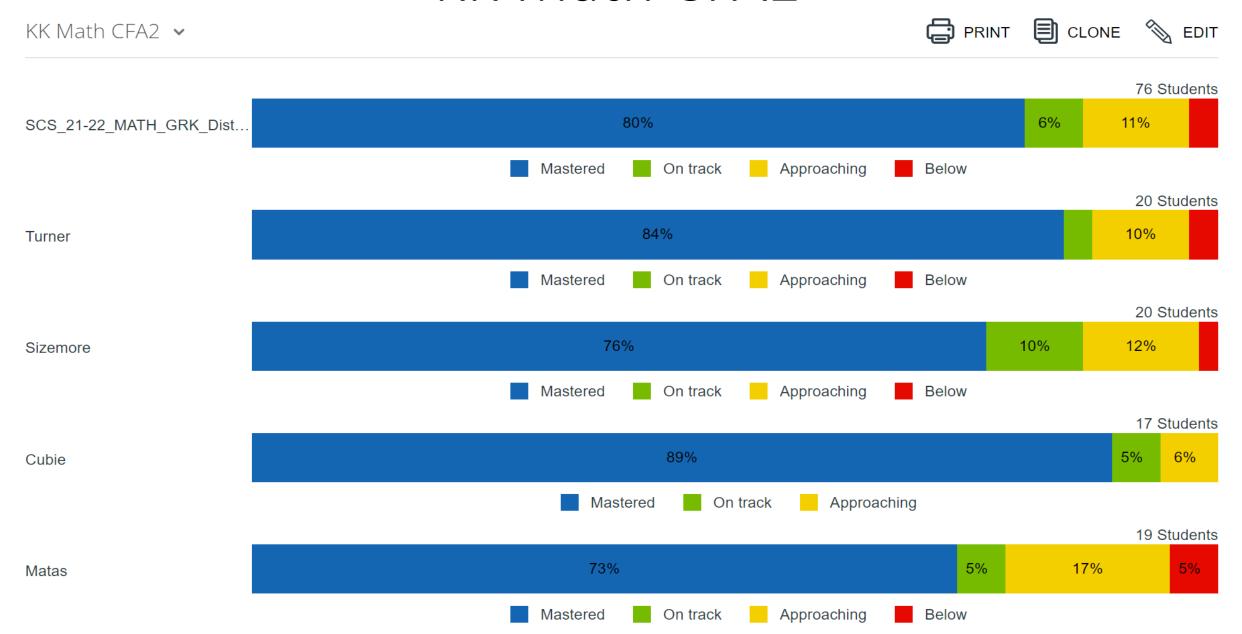

-Wide Math CFA2



Mastered

On track

## Zone 5 Iready retest on CFA1 standards



### School-Wide Science CFA2



# ELA





### 1<sup>st</sup> ELA CFA2



### 2<sup>nd</sup> ELA CFA2

GR2 ELA CFA2 V



## 3<sup>rd</sup> ELA CFA2

GR3 ELA CFA2 V



## 4<sup>th</sup> ELA CFA2

PRINT CLONE SEDIT GR4 ELA CFA2 V 103 Students 44% 25% 13% 18% SCS\_21-22\_ELA\_GR4\_Distric... Mastered On track Approaching Below 25 Students 58% 14% 20% 8% **Munoz Optional** Mastered On track Approaching Below 26 Students 19% 35% Munoz Traditional 10% Mastered On track Approaching Below 26 Students 19% 58% 16% 7% Ray Optional Mastered On track Approaching Below 26 Students 41% 25% 22% 12% Ray Traditional Mastered Approaching Below On track

### 5<sup>th</sup> ELA CFA2

GR5 ELA CFA2 V



# Math

### KK Math CFA2



### 1<sup>st</sup> Math CFA2



### 2<sup>nd</sup> Math CFA2

GR2 Math CFA2 ~



### 3<sup>rd</sup> Math CFA2

GR3 Math CFA2 V



## 4<sup>th</sup> Math CFA2

GR4 Math CFA2 v



## 5<sup>th</sup> Math CFA2

GR5 Math CFA2 V



# Science

### 3<sup>rd</sup> Science CFA2



### 4<sup>th</sup> Science CFA2



### 5<sup>th</sup> Science CFA2