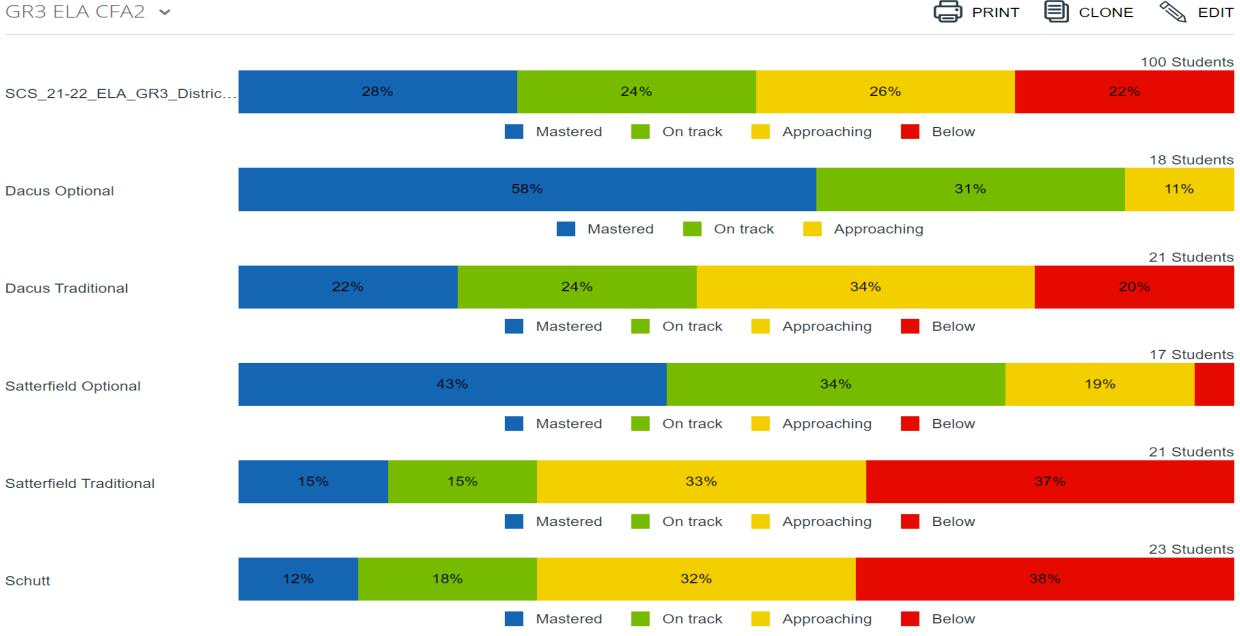

## **GES CFA2 Data**

#### School-Wide ELA CFA2



### Zone 5 Iready retest on CFA1 standards



#### School-Wide Math CFA2



Mastered

On track

## Zone 5 Iready retest on CFA1 standards



### School-Wide Science CFA2



# ELA





### 1<sup>st</sup> ELA CFA2



### 2<sup>nd</sup> ELA CFA2

GR2 ELA CFA2 V



## 3<sup>rd</sup> ELA CFA2

GR3 ELA CFA2 V



## 4<sup>th</sup> ELA CFA2

PRINT CLONE SEDIT GR4 ELA CFA2 V 103 Students 44% 25% 13% 18% SCS\_21-22\_ELA\_GR4\_Distric... Mastered On track Approaching Below 25 Students 58% 14% 20% 8% **Munoz Optional** Mastered On track Approaching Below 26 Students 19% 35% Munoz Traditional 10% Mastered On track Approaching Below 26 Students 19% 58% 16% 7% Ray Optional Mastered On track Approaching Below 26 Students 41% 25% 22% 12% Ray Traditional Mastered Approaching Below On track

### 5<sup>th</sup> ELA CFA2

GR5 ELA CFA2 V



# Math

### KK Math CFA2



### 1<sup>st</sup> Math CFA2



### 2<sup>nd</sup> Math CFA2

GR2 Math CFA2 ~



### 3<sup>rd</sup> Math CFA2

GR3 Math CFA2 V



## 4<sup>th</sup> Math CFA2

GR4 Math CFA2 v



## 5<sup>th</sup> Math CFA2

GR5 Math CFA2 V



# Science

### 3<sup>