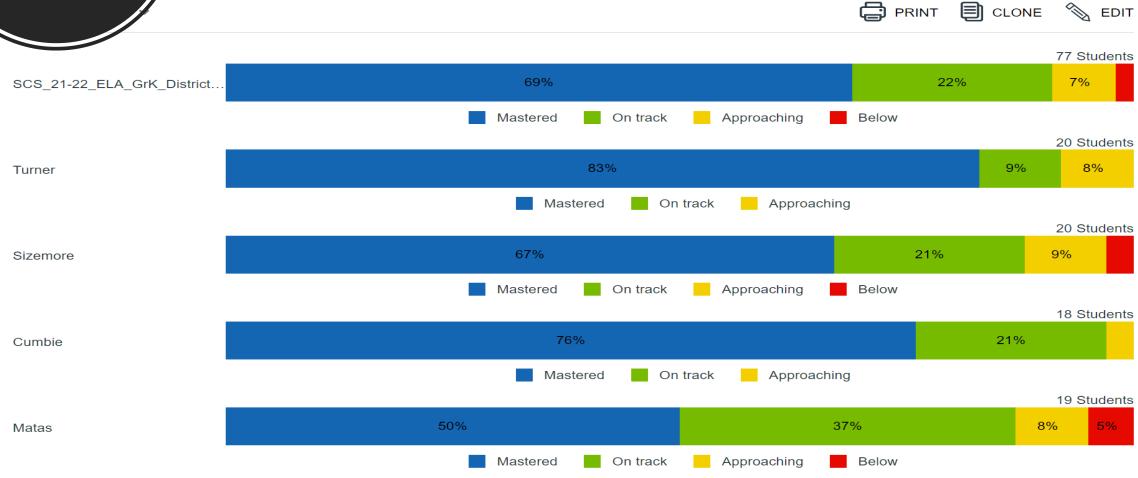

## **GES CFA2 Data**

#### School-Wide ELA CFA2



### Zone 5 Iready retest on CFA1 standards



#### School-Wide Math CFA2



Mastered

On track

## Zone 5 Iready retest on CFA1 standards



### School-Wide Science CFA2



# ELA





### 1<sup>st</sup> ELA CFA2



### 2<sup>nd</sup> ELA CFA2

GR2 ELA CFA2 V



## 3<sup>rd</sup> ELA CFA2

GR3 ELA CFA2 V



## 4<sup>th</sup> ELA CFA2

PRINT CLONE SEDIT GR4 ELA CFA2 V 103 Students 44% 25% 13% 18% SCS\_21-22\_ELA\_GR4\_Distric... Mastered On track Approaching Below 25 Students 58% 14% 20% 8% **Munoz Optional** Mastered On track Approaching Below 26 Students 19% 35% Munoz Traditional 10% Mastered On track Approaching Below 26 Students 19% 58% 16% 7% Ray Optional Mastered On track Approaching Below 26 Students 41% 25% 22% 12% Ray Traditional Mastered Approaching Below On track

### 5<sup>th</sup> ELA CFA2

GR5 ELA CFA2 V



# Math

### KK Math CFA2



### 1<sup>st</sup> Math CFA2



### 2<sup>nd</sup> Math CFA2

GR2 Math CFA2 ~



### 3<sup>rd</sup> Math CFA2

GR3 Math CFA