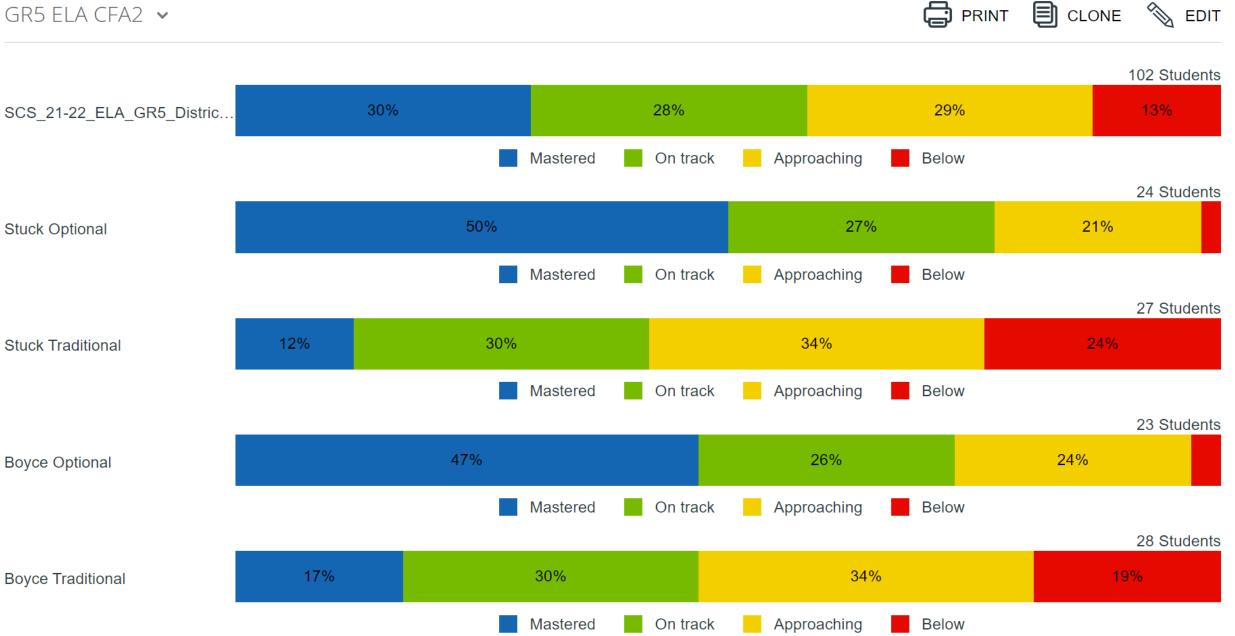

FA1 standards



#### School-Wide Math CFA2



Mastered

On track

## Zone 5 Iready retest on CFA1 standards



### School-Wide Science CFA2



# ELA





### 1<sup>st</sup> ELA CFA2



### 2<sup>nd</sup> ELA CFA2

GR2 ELA CFA2 V



## 3<sup>rd</sup> ELA CFA2

GR3 ELA CFA2 V



## 4<sup>th</sup> ELA CFA2

PRINT CLONE SEDIT GR4 ELA CFA2 V 103 Students 44% 25% 13% 18% SCS\_21-22\_ELA\_GR4\_Distric... Mastered On track Approaching Below 25 Students 58% 14% 20% 8% **Munoz Optional** Mastered On track Approaching Below 26 Students 19% 35% Munoz Traditional 10% Mastered On track Approaching Below 26 Students 19% 58% 16% 7% Ray Optional Mastered On track Approaching Below 26 Students 41% 25% 22% 12% Ray Traditional Mastered Approaching Below On track

### 5<sup>th</sup> ELA CFA2

GR5 ELA CFA2 V



# Math

### KK Math CFA2



### 1<sup>st</sup> Math CFA2



### 2<sup>nd</sup> Math CFA2

GR2 Math CFA2 ~



### 3<sup>rd</sup> Math CFA2

GR3 Math CFA2 V



## 4<sup>th</sup> Math CFA2

GR4 Math CFA2 v



## 5<sup>th</sup> Math CFA2

GR5 Math CFA2 V



# Science

### 3<sup>rd</sup> Science CFA2



### 4<sup>th</sup> Science CFA2



### 5<sup>th</sup> Science CFA2