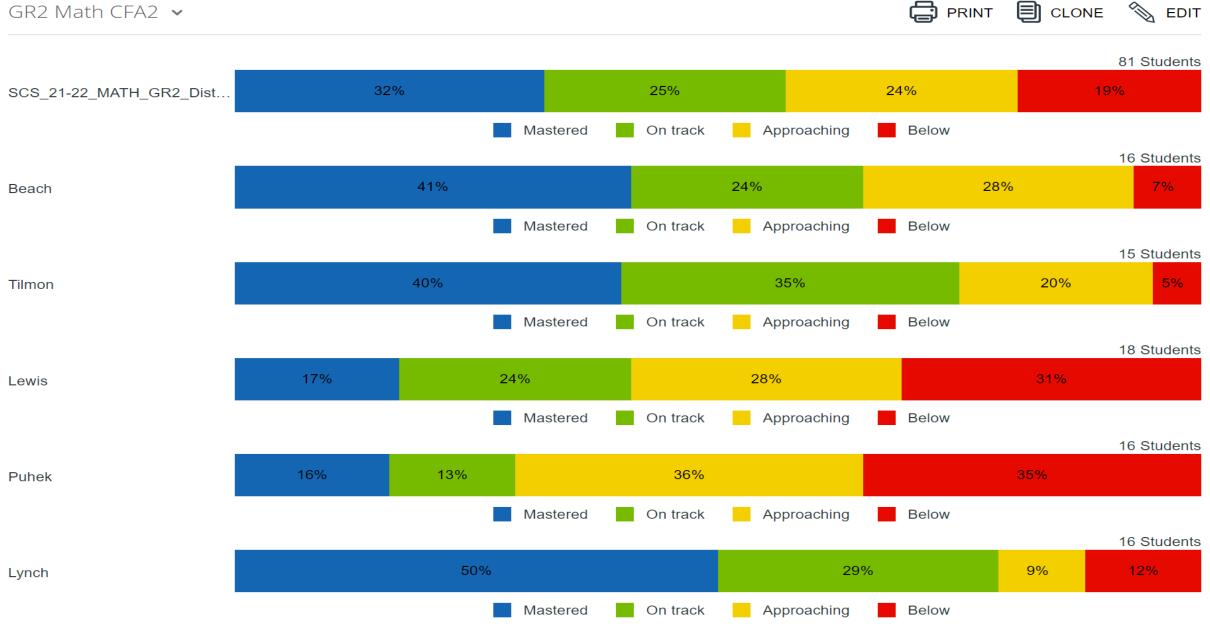

### School-Wide Science CFA2



# ELA





### 1<sup>st</sup> ELA CFA2



### 2<sup>nd</sup> ELA CFA2

GR2 ELA CFA2 V



## 3<sup>rd</sup> ELA CFA2

GR3 ELA CFA2 V



## 4<sup>th</sup> ELA CFA2

PRINT CLONE SEDIT GR4 ELA CFA2 V 103 Students 44% 25% 13% 18% SCS\_21-22\_ELA\_GR4\_Distric... Mastered On track Approaching Below 25 Students 58% 14% 20% 8% **Munoz Optional** Mastered On track Approaching Below 26 Students 19% 35% Munoz Traditional 10% Mastered On track Approaching Below 26 Students 19% 58% 16% 7% Ray Optional Mastered On track Approaching Below 26 Students 41% 25% 22% 12% Ray Traditional Mastered Approaching Below On track

### 5<sup>th</sup> ELA CFA2

GR5 ELA CFA2 V



# Math

### KK Math CFA2



### 1<sup>st</sup> Math CFA2



### 2<sup>nd</sup> Math CFA2

GR2 Math CFA2 ~



### 3<sup>rd</sup> Math CFA2

GR3 Math CFA2 V



## 4<sup>th</sup> Math CFA2

GR4 Math CFA2 v



## 5<sup>th</sup> Math CFA2

GR5 Math CFA2 V



# Science

### 3<sup>rd</sup> Science CFA2



### 4<sup>th</sup> Science CFA2



### 5<sup>th</sup> Science CFA2