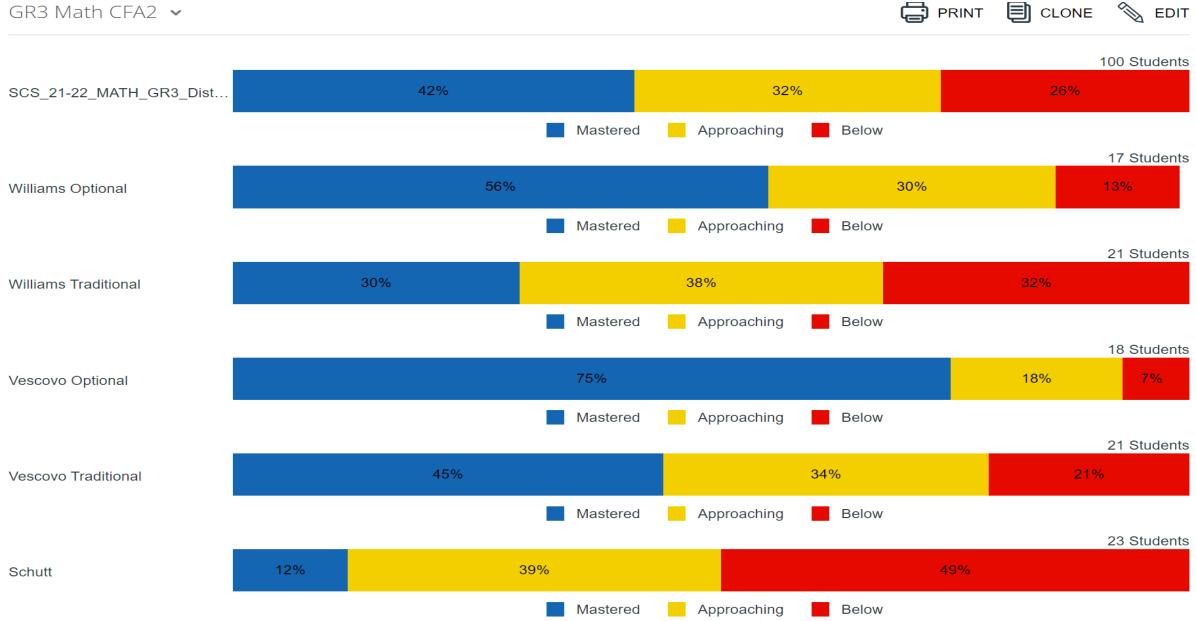

1<sup>st</sup> ELA CFA2



### 2<sup>nd</sup> ELA CFA2

GR2 ELA CFA2 V



## 3<sup>rd</sup> ELA CFA2

GR3 ELA CFA2 V



## 4<sup>th</sup> ELA CFA2

PRINT CLONE SEDIT GR4 ELA CFA2 V 103 Students 44% 25% 13% 18% SCS\_21-22\_ELA\_GR4\_Distric... Mastered On track Approaching Below 25 Students 58% 14% 20% 8% **Munoz Optional** Mastered On track Approaching Below 26 Students 19% 35% Munoz Traditional 10% Mastered On track Approaching Below 26 Students 19% 58% 16% 7% Ray Optional Mastered On track Approaching Below 26 Students 41% 25% 22% 12% Ray Traditional Mastered Approaching Below On track

### 5<sup>th</sup> ELA CFA2

GR5 ELA CFA2 V



# Math

### KK Math CFA2



### 1<sup>st</sup> Math CFA2



### 2<sup>nd</sup> Math CFA2

GR2 Math CFA2 ~



### 3<sup>rd</sup> Math CFA2

GR3 Math CFA2 V



## 4<sup>th</sup> Math CFA2

GR4 Math CFA2 v



## 5<sup>th</sup> Math CFA2

GR5 Math CFA2 V



# Science

### 3<sup>rd</sup> Science CFA2



### 4<sup>th</sup> Science CFA2



### 5<sup>th</sup> Science CFA2