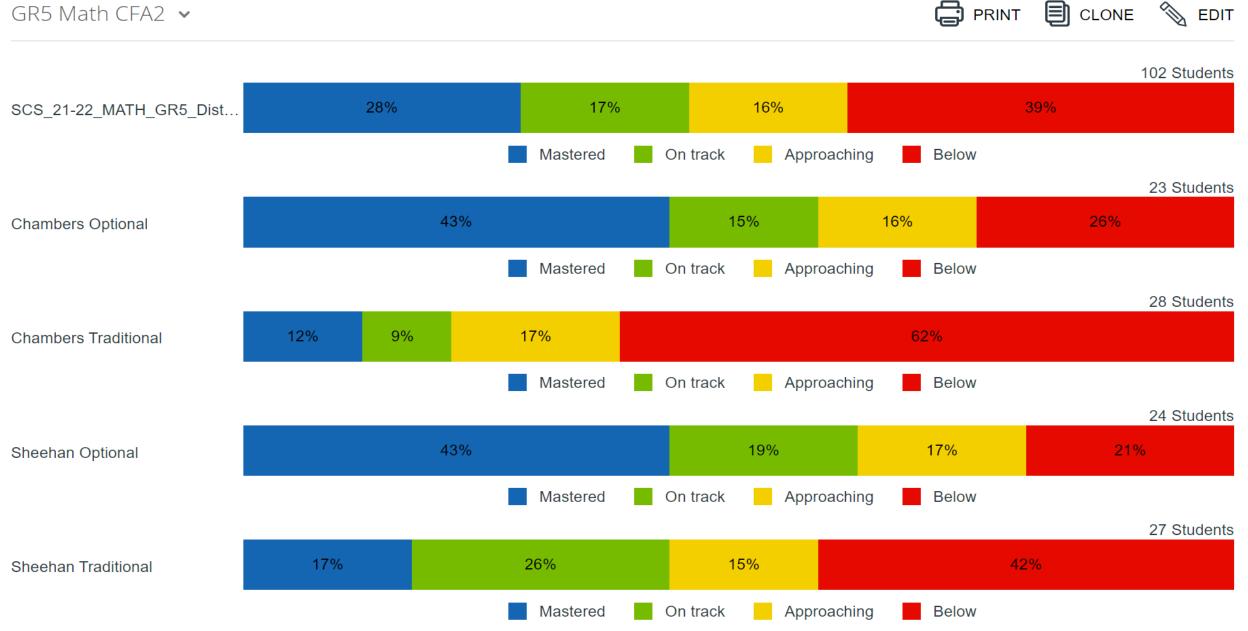

CFA2

GR3 ELA CFA2 V



## 4<sup>th</sup> ELA CFA2

PRINT CLONE SEDIT GR4 ELA CFA2 V 103 Students 44% 25% 13% 18% SCS\_21-22\_ELA\_GR4\_Distric... Mastered On track Approaching Below 25 Students 58% 14% 20% 8% **Munoz Optional** Mastered On track Approaching Below 26 Students 19% 35% Munoz Traditional 10% Mastered On track Approaching Below 26 Students 19% 58% 16% 7% Ray Optional Mastered On track Approaching Below 26 Students 41% 25% 22% 12% Ray Traditional Mastered Approaching Below On track

### 5<sup>th</sup> ELA CFA2

GR5 ELA CFA2 V



# Math

### KK Math CFA2



### 1<sup>st</sup> Math CFA2



### 2<sup>nd</sup> Math CFA2

GR2 Math CFA2 ~



### 3<sup>rd</sup> Math CFA2

GR3 Math CFA2 V



## 4<sup>th</sup> Math CFA2

GR4 Math CFA2 v



## 5<sup>th</sup> Math CFA2

GR5 Math CFA2 V



# Science

### 3<sup>rd</sup> Science CFA2



### 4<sup>th</sup> Science CFA2



### 5<sup>th</sup> Science CFA2