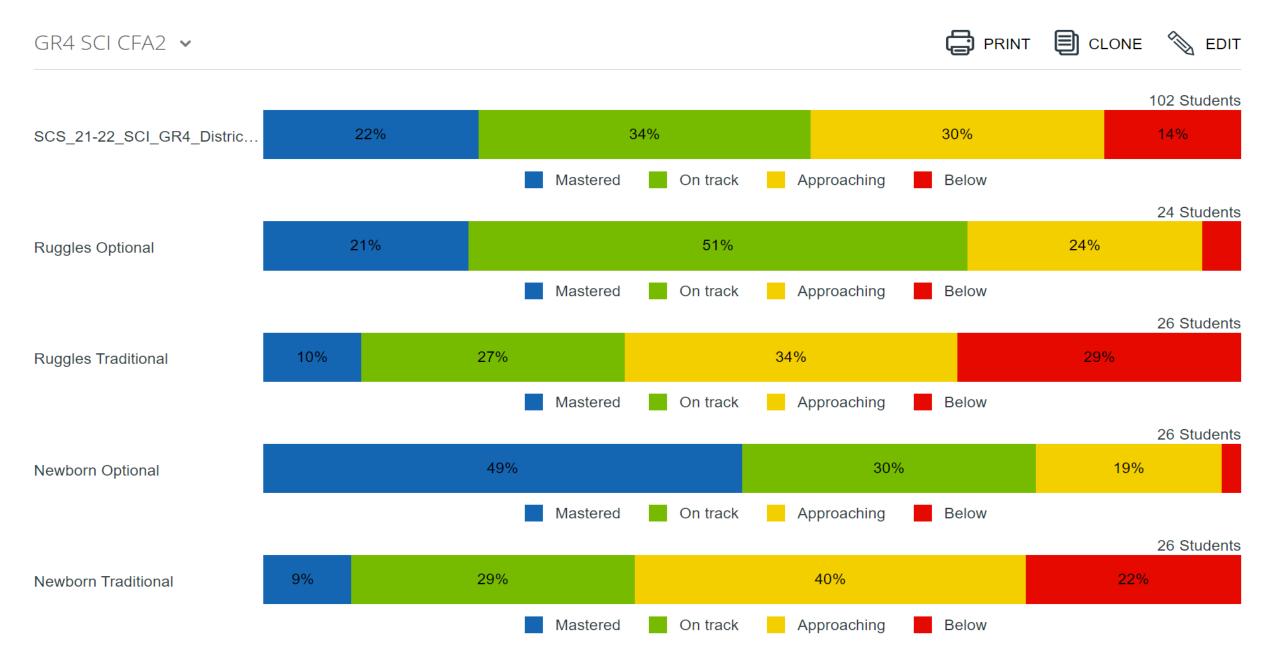

A2 V 103 Students 44% 25% 13% 18% SCS\_21-22\_ELA\_GR4\_Distric... Mastered On track Approaching Below 25 Students 58% 14% 20% 8% **Munoz Optional** Mastered On track Approaching Below 26 Students 19% 35% Munoz Traditional 10% Mastered On track Approaching Below 26 Students 19% 58% 16% 7% Ray Optional Mastered On track Approaching Below 26 Students 41% 25% 22% 12% Ray Traditional Mastered Approaching Below On track

### 5<sup>th</sup> ELA CFA2

GR5 ELA CFA2 V



# Math

### KK Math CFA2



### 1<sup>st</sup> Math CFA2



### 2<sup>nd</sup> Math CFA2

GR2 Math CFA2 ~



### 3<sup>rd</sup> Math CFA2

GR3 Math CFA2 V



## 4<sup>th</sup> Math CFA2

GR4 Math CFA2 v



## 5<sup>th</sup> Math CFA2

GR5 Math CFA2 V



# Science

### 3<sup>rd</sup> Science CFA2



### 4<sup>th</sup> Science CFA2



### 5<sup>th</sup> Science CFA2