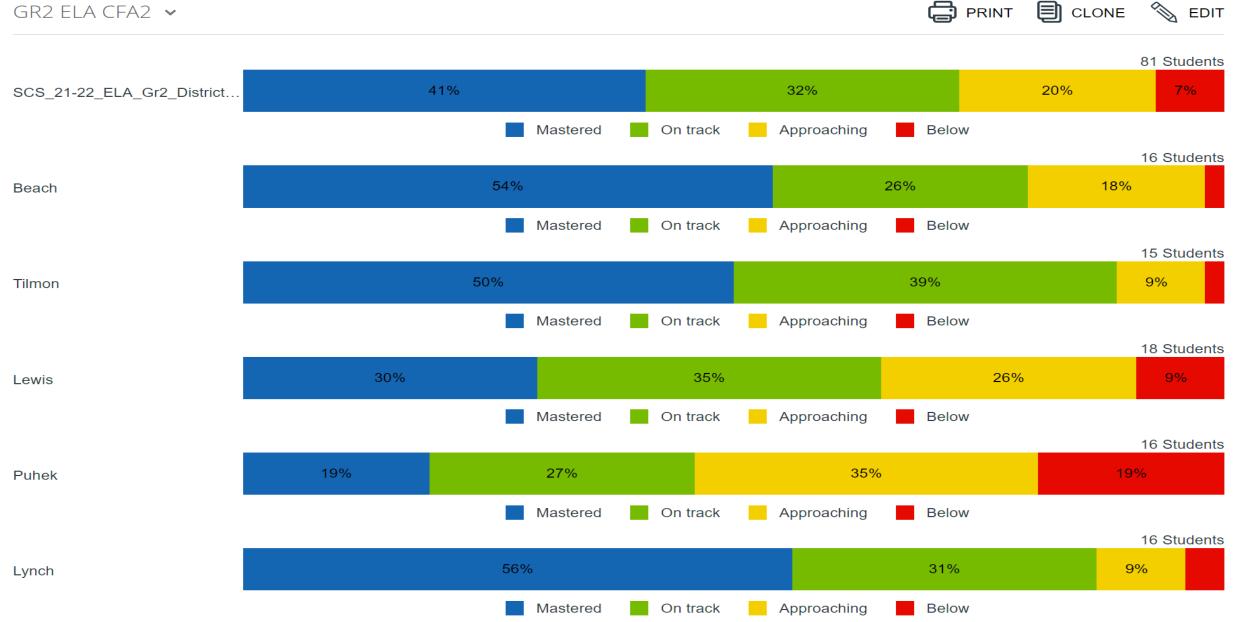

## **GES CFA2 Data**

#### School-Wide ELA CFA2



### Zone 5 Iready retest on CFA1 standards



#### School-Wide Math CFA2



Mastered

On track

## Zone 5 Iready retest on CFA1 standards



### School-Wide Science CFA2



# ELA





### 1<sup>st</sup> ELA CFA2



### 2<sup>nd</sup> ELA CFA2

GR2 ELA CFA2 V



## 3<sup>rd</sup> ELA CFA2

GR3 ELA CFA2 V



## 4<sup>th</sup> ELA CFA2

PRINT CLONE SEDIT GR4 ELA CFA2 V 103 Students 44% 25% 13% 18% SCS\_21-22\_ELA\_GR4\_Distric... Mastered On track Approaching Below 25 Students 58% 14% 20% 8% **Munoz Optional** Mastered On track Approaching Below 26 Students 19% 35% Munoz Traditional 10% Mastered On track Approaching Below 26 Students 19% 58% 16% 7% Ray Optional Mastered On track Approaching Below 26 Students 41% 25% 22% 12% Ray Traditional Mastered Approaching Below On track

### 5<sup>th</sup> ELA CFA2

GR5 ELA CFA2 V



# Math

### KK Math CFA2



### 1<sup>st</sup> Math CFA2



### 2<sup>nd</sup> Math CFA2

GR2 Math CFA2 ~



### 3<sup>rd</sup> Math CFA2

GR3 Math CFA2 V



## 4<sup>th</sup> Math CFA2

GR4 Math CFA2 v



## 5<sup>th</sup> Math