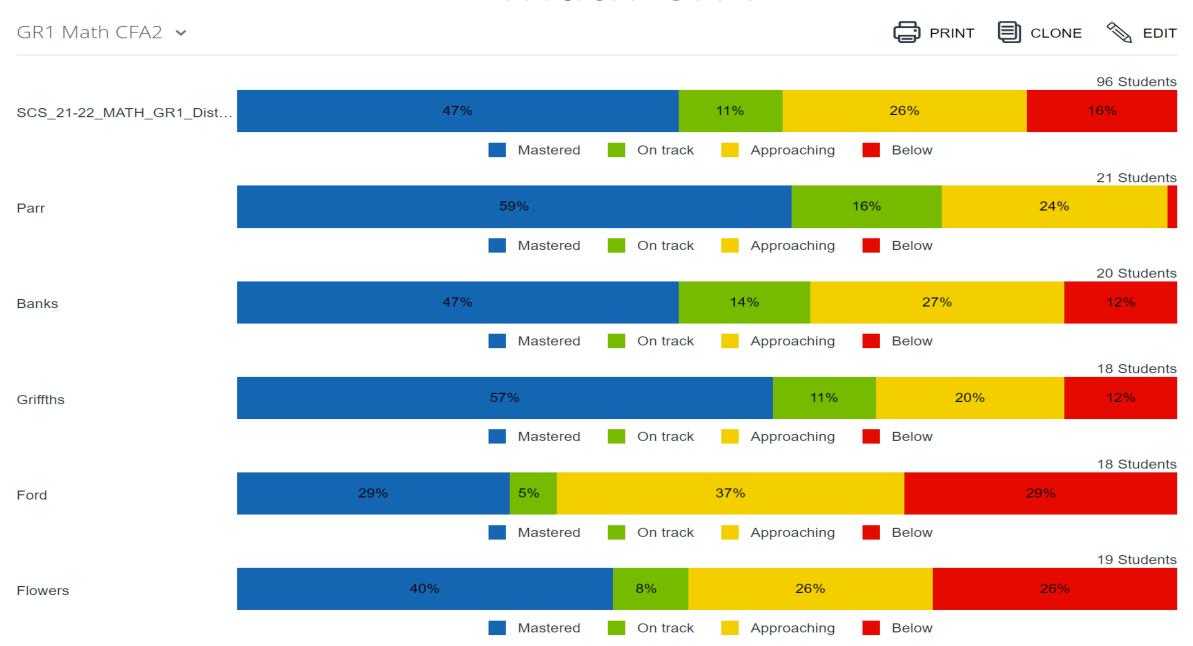

track

## Zone 5 Iready retest on CFA1 standards



### School-Wide Science CFA2



# ELA





### 1<sup>st</sup> ELA CFA2



### 2<sup>nd</sup> ELA CFA2

GR2 ELA CFA2 V



## 3<sup>rd</sup> ELA CFA2

GR3 ELA CFA2 V



## 4<sup>th</sup> ELA CFA2

PRINT CLONE SEDIT GR4 ELA CFA2 V 103 Students 44% 25% 13% 18% SCS\_21-22\_ELA\_GR4\_Distric... Mastered On track Approaching Below 25 Students 58% 14% 20% 8% **Munoz Optional** Mastered On track Approaching Below 26 Students 19% 35% Munoz Traditional 10% Mastered On track Approaching Below 26 Students 19% 58% 16% 7% Ray Optional Mastered On track Approaching Below 26 Students 41% 25% 22% 12% Ray Traditional Mastered Approaching Below On track

### 5<sup>th</sup> ELA CFA2

GR5 ELA CFA2 V



# Math

### KK Math CFA2



### 1<sup>st</sup> Math CFA2



### 2<sup>nd</sup> Math CFA2

GR2 Math CFA2 ~



### 3<sup>rd</sup> Math CFA2

GR3 Math CFA2 V



## 4<sup>th</sup> Math CFA2

GR4 Math CFA2 v



## 5<sup>th</sup> Math CFA2

GR5 Math CFA2 V



# Science

### 3<sup>rd</sup> Science CFA2



### 4<sup>th</sup> Science CFA2



### 5<sup>th</sup> Science CFA2