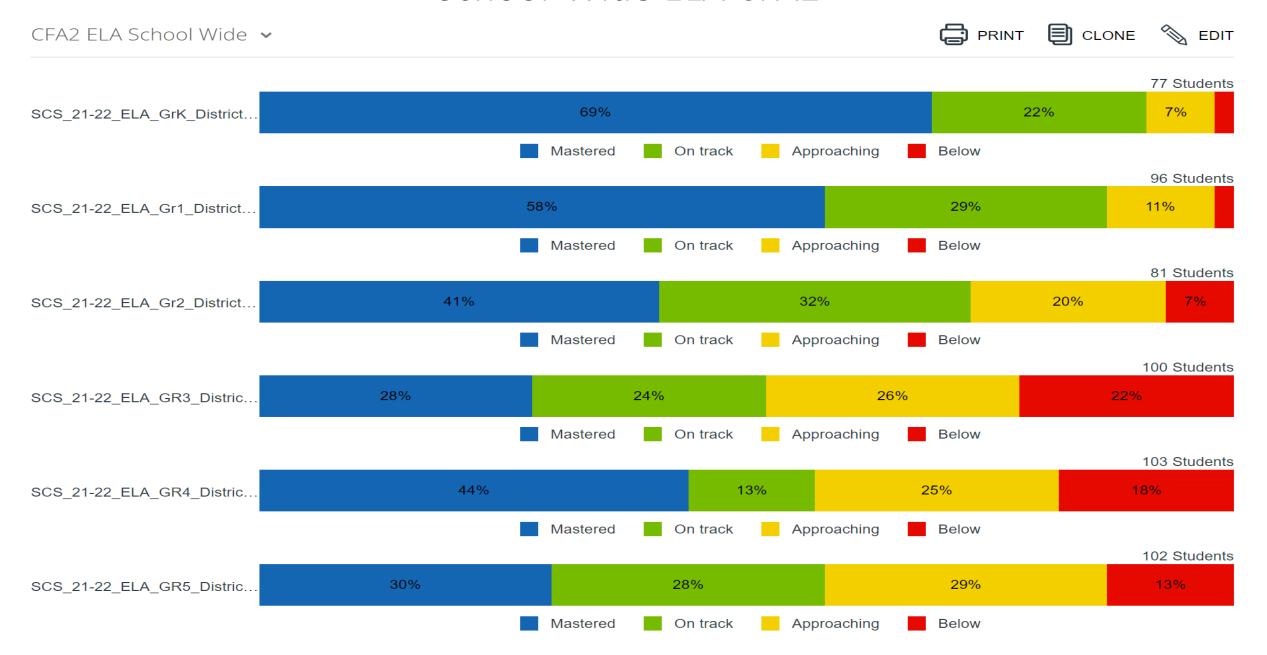

## **GES CFA2 Data**

#### School-Wide ELA CFA2



### Zone 5 Iready retest on CFA1 standards



#### School-Wide Math CFA2



Mastered

On track

## Zone 5 Iready retest on CFA1 standards



### School-Wide Science CFA2



# ELA





### 1<sup>st</sup> ELA CFA2



### 2<sup>nd</sup> ELA CFA2

GR2 ELA CFA2 V



## 3<sup>rd</sup> ELA CFA2

GR3 ELA CFA2 V



## 4<sup>th</sup> ELA CFA2

PRINT CLONE SEDIT GR4 ELA CFA2 V 103 Students 44% 25% 13% 18% SCS\_21-22\_ELA\_GR4\_Distric... Mastered On track Approaching Below 25 Students 58% 14% 20% 8% **Munoz Optional** Mastered On track Approaching Below 26 Students 19% 35% Munoz Traditional 10% Mastered On track Approaching Below 26 Students 19% 58% 16% 7% Ray Optional Mastered On track Approaching Below 26 Students 41% 25% 22% 12% Ray Traditional Mastered Approaching Below On track

### 5<sup>th</