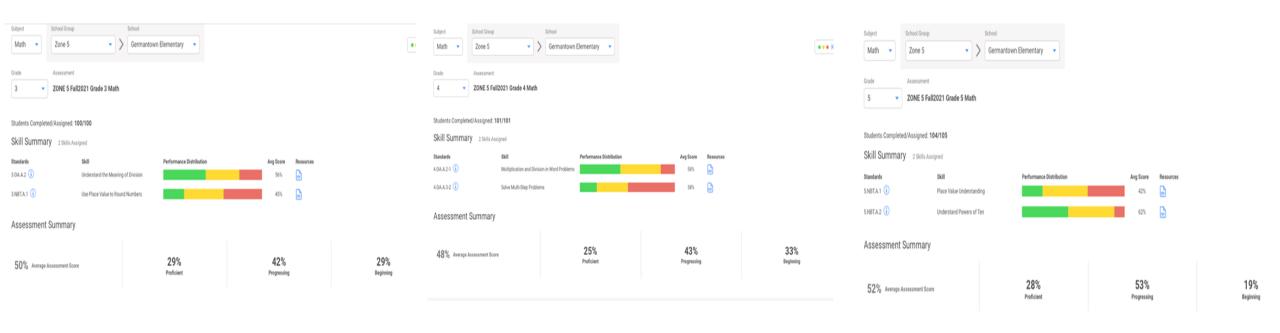

## **GES CFA2 Data**

#### School-Wide ELA CFA2



### Zone 5 Iready retest on CFA1 standards



#### School-Wide Math CFA2



Mastered

On track

## Zone 5 Iready retest on CFA1 standards



### School-Wide Science CFA2



# ELA





### 1<sup>st</sup> ELA CFA2



### 2<sup>nd</sup> ELA CFA2

GR2 ELA CFA2 V



## 3<sup>rd</sup> ELA CFA2

GR3 ELA CFA2 V



## 4<sup>th</sup> ELA CFA2

PRINT CLONE SEDIT GR4 ELA CFA2 V 103 Students 44% 25% 13% 18% SCS\_21-22\_ELA\_GR4\_Distric... Mastered On track Approaching Below 25 Students 58% 14% 20% 8% **Munoz Optional** Mastered On track Approaching Below 26 Students 19% 35% Munoz Traditional 10% Mastered On track Approaching Below 26 Students 19% 58% 16% 7% Ray Optional Mastered On track Approaching Below 26 Students 41% 25% 22% 12% Ray Traditional Mastered Approaching Below On track

### 5<sup>th</sup> ELA CFA2

GR5 ELA CFA2 V



# Math

### KK Math CFA2



### 1<sup>st</sup> Math CFA2



### 2<sup>nd</sup> Math CFA2

GR2 Math CFA2 ~