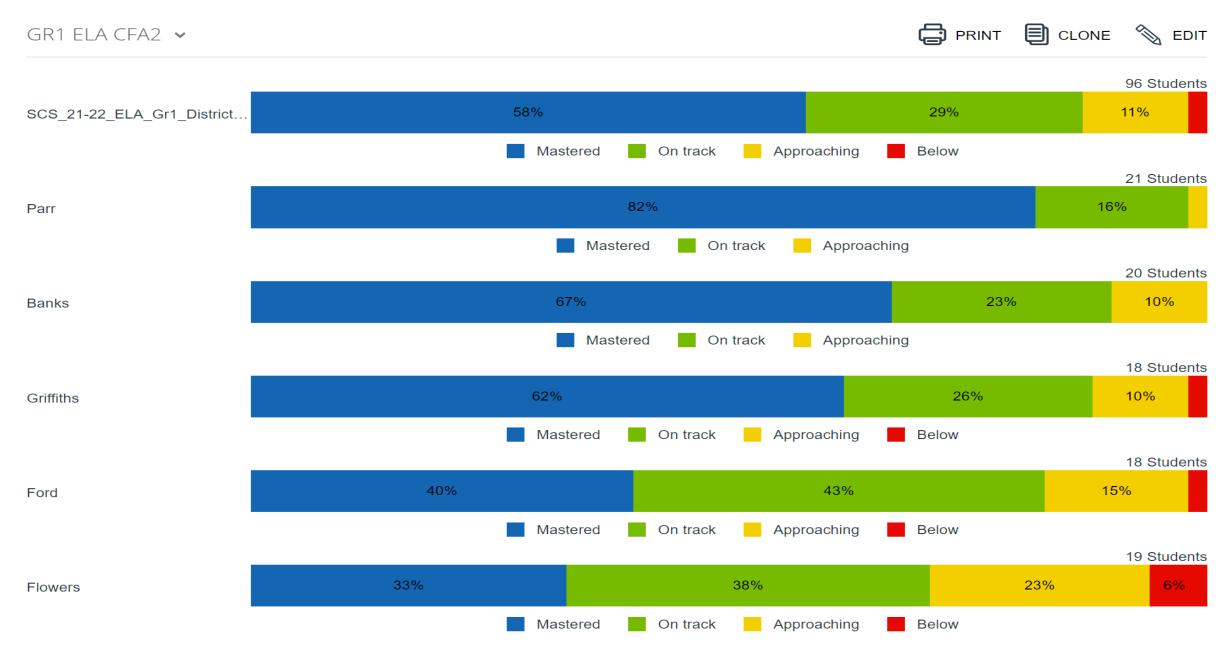

## **GES CFA2 Data**

#### School-Wide ELA CFA2



### Zone 5 Iready retest on CFA1 standards



#### School-Wide Math CFA2



Mastered

On track

## Zone 5 Iready retest on CFA1 standards



### School-Wide Science CFA2



# ELA





### 1<sup>st</sup> ELA CFA2



### 2<sup>nd</sup> ELA CFA2

GR2 ELA CFA2 V



## 3<sup>rd</sup> ELA CFA2

GR3 ELA CFA2 V



## 4<sup>th</sup> ELA CFA2

PRINT CLONE SEDIT GR4 ELA CFA2 V 103 Students 44% 25% 13% 18% SCS\_21-22\_ELA\_GR4\_Distric... Mastered On track Approaching Below 25 Students 58% 14% 20% 8% **Munoz Optional** Mastered On track Approaching Below 26 Students 19% 35% Munoz Traditional 10% Mastered On track Approaching Below 26 Students 19% 58% 16% 7% Ray Optional Mastered On track Approaching Below 26 Students 41% 25% 22% 12% Ray Traditional Mastered Approaching Below On track

### 5<sup>th</sup> ELA CFA2

GR5 ELA CFA2 V



# Math

### KK Math CFA2



### 1<sup>st</sup> Math CFA2



### 2<sup>nd</sup> Math CFA2

GR2 Math CFA2 ~



### 3<sup>rd</sup> Math CFA2

GR3 Math CFA2 V



## 4<sup>th</sup> Math C