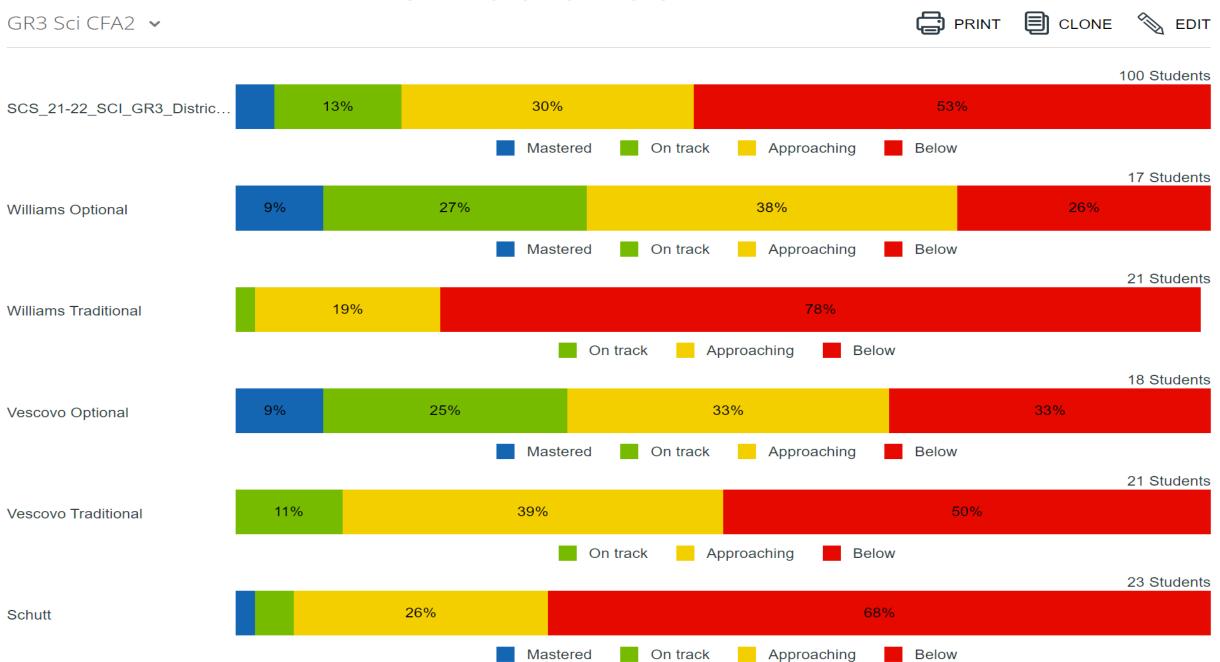

CFA2

PRINT CLONE SEDIT GR4 ELA CFA2 V 103 Students 44% 25% 13% 18% SCS\_21-22\_ELA\_GR4\_Distric... Mastered On track Approaching Below 25 Students 58% 14% 20% 8% **Munoz Optional** Mastered On track Approaching Below 26 Students 19% 35% Munoz Traditional 10% Mastered On track Approaching Below 26 Students 19% 58% 16% 7% Ray Optional Mastered On track Approaching Below 26 Students 41% 25% 22% 12% Ray Traditional Mastered Approaching Below On track

### 5<sup>th</sup> ELA CFA2

GR5 ELA CFA2 V



# Math

### KK Math CFA2



### 1<sup>st</sup> Math CFA2



### 2<sup>nd</sup> Math CFA2

GR2 Math CFA2 ~



### 3<sup>rd</sup> Math CFA2

GR3 Math CFA2 V



## 4<sup>th</sup> Math CFA2

GR4 Math CFA2 v



## 5<sup>th</sup> Math CFA2

GR5 Math CFA2 V



# Science

### 3<sup>rd</sup> Science CFA2



### 4<sup>th</sup> Science CFA2



### 5<sup>th</sup> Science CFA2