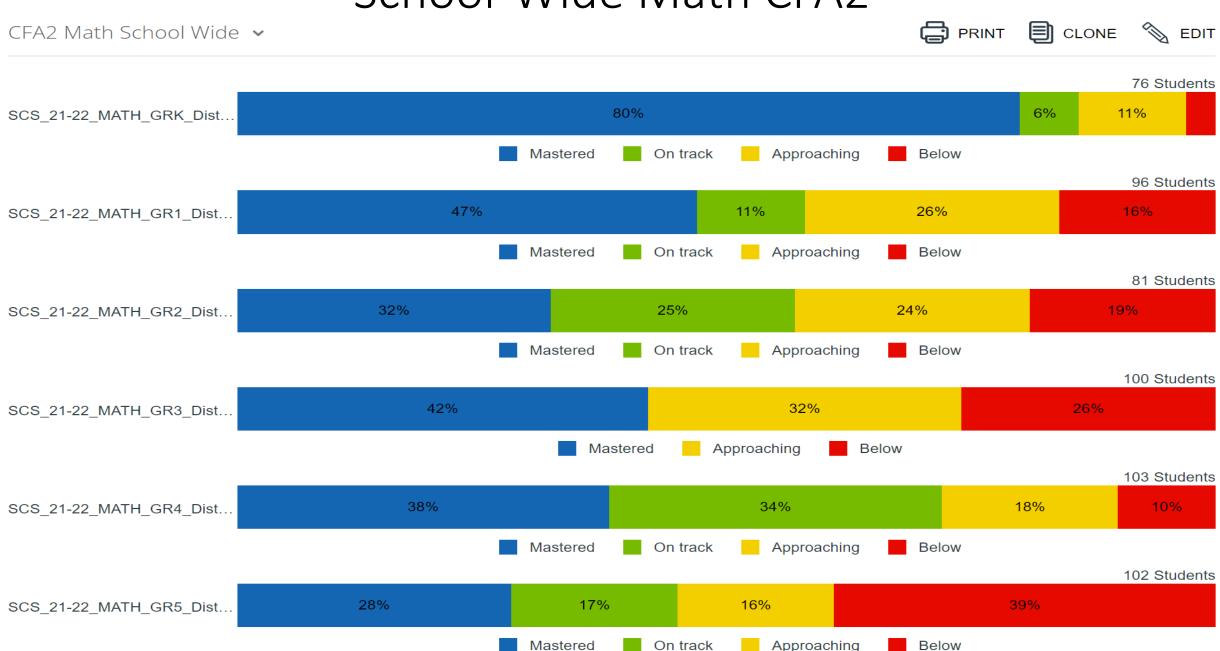

## **GES CFA2 Data**

#### School-Wide ELA CFA2



### Zone 5 Iready retest on CFA1 standards



#### School-Wide Math CFA2



Mastered

On track

## Zone 5 Iready retest on CFA1 standards



### School-Wide Science CFA2



# ELA





### 1<sup>st</sup> ELA CFA2



### 2<sup>nd</sup> ELA CFA2

GR2 ELA CFA2 V



## 3<sup>rd</sup> ELA CFA2

GR3 ELA CFA2 V



## 4<sup>th</sup> ELA CFA2

PRINT CLONE SEDIT GR4 ELA CFA2 V 103 Students 44% 25% 13% 18% SCS\_21-22\_ELA\_GR4\_Distric... Mastered On track Approaching Below 25 Students 58% 14% 20% 8% **Munoz Optional** Mastered On track Approaching Below 26 Students 19% 35% Munoz Traditional 10% Mastered On track Approaching Below 26 Students 19% 58% 16% 7% Ray Optional Mastered On track Approaching Below 26 Students 41% 25% 22% 12% Ray Traditional Mastered Approaching Below On track

### 5<sup>th</sup> ELA CFA2

GR5 ELA CFA2 V



# Math

### KK Math CFA2



### 1<sup>st</s