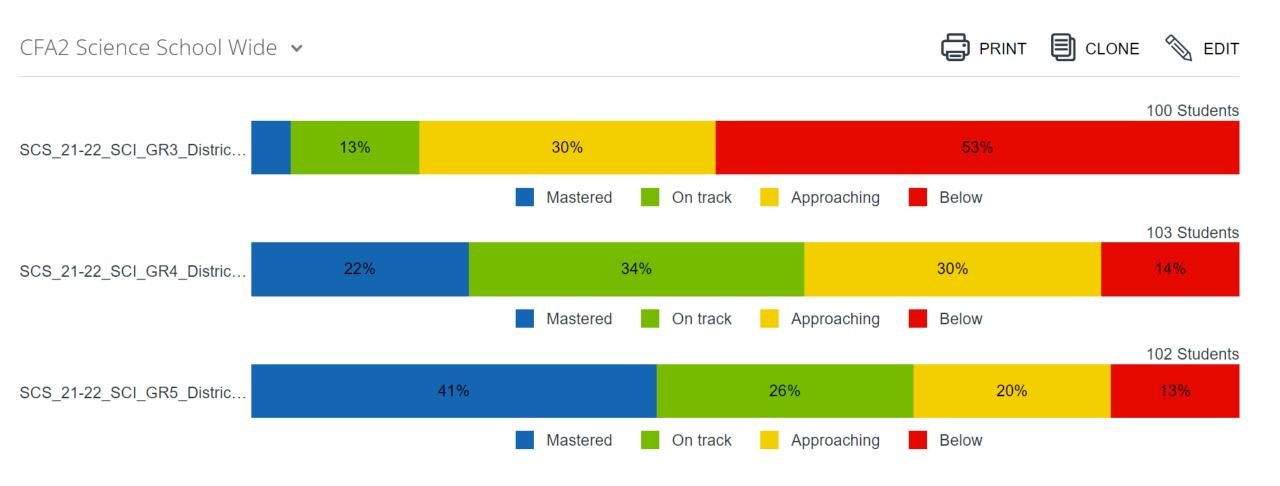

### School-Wide Science CFA2

### 3<sup>rd</sup> Science CFA2

### 4<sup>th</sup> Science CFA2

### 5<sup>th</sup> Science CFA2