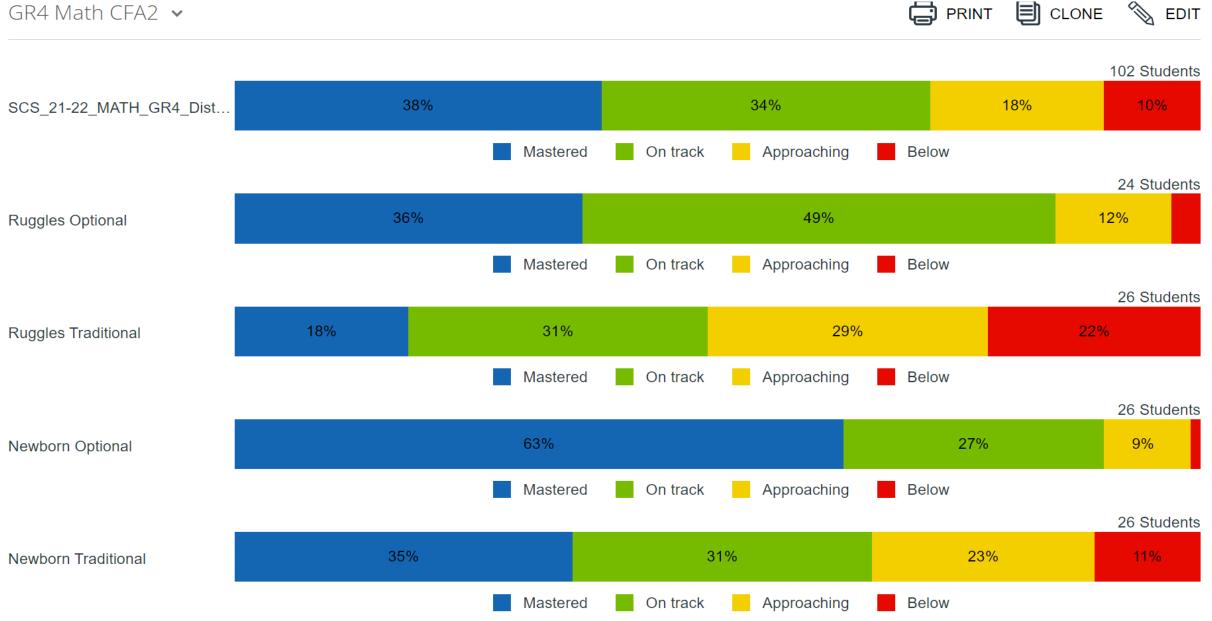

LA CFA2

GR2 ELA CFA2 V



## 3<sup>rd</sup> ELA CFA2

GR3 ELA CFA2 V



## 4<sup>th</sup> ELA CFA2

PRINT CLONE SEDIT GR4 ELA CFA2 V 103 Students 44% 25% 13% 18% SCS\_21-22\_ELA\_GR4\_Distric... Mastered On track Approaching Below 25 Students 58% 14% 20% 8% **Munoz Optional** Mastered On track Approaching Below 26 Students 19% 35% Munoz Traditional 10% Mastered On track Approaching Below 26 Students 19% 58% 16% 7% Ray Optional Mastered On track Approaching Below 26 Students 41% 25% 22% 12% Ray Traditional Mastered Approaching Below On track

### 5<sup>th</sup> ELA CFA2

GR5 ELA CFA2 V



# Math

### KK Math CFA2



### 1<sup>st</sup> Math CFA2



### 2<sup>nd</sup> Math CFA2

GR2 Math CFA2 ~



### 3<sup>rd</sup> Math CFA2

GR3 Math CFA2 V



## 4<sup>th</sup> Math CFA2

GR4 Math CFA2 v



## 5<sup>th</sup> Math CFA2

GR5 Math CFA2 V



# Science

### 3<sup>rd</sup> Science CFA2



### 4<sup>th</sup> Science CFA2



### 5<sup>th</sup> Science CFA2