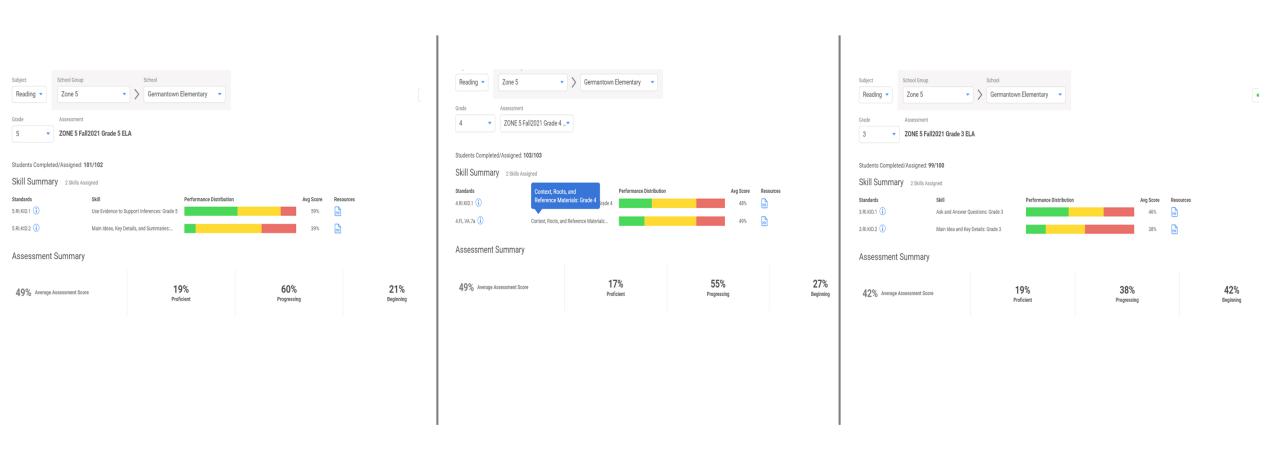

## **GES CFA2 Data**

#### School-Wide ELA CFA2



### Zone 5 Iready retest on CFA1 standards



#### School-Wide Math CFA2



Mastered

On track

## Zone 5 Iready retest on CFA1 standards



### School-Wide Science CFA2



# ELA





### 1<sup>st</sup> ELA CFA2



### 2<sup>nd</sup> ELA CFA2

GR2 ELA CFA2 V



## 3<sup>rd</sup> ELA CFA2

GR3 ELA CFA2 V



## 4<sup>th</sup> ELA CFA2

PRINT CLONE SEDIT GR4 ELA CFA2 V 103 Students 44% 25% 13% 18% SCS\_21-22\_ELA\_GR4\_Distric... Mastered On track Approaching Below 25 Students 58% 14% 20% 8% **Munoz Optional** Mastered On track Approaching Below 26 Students 19% 35% Munoz Traditional 10% Mastered On track Approaching Below 26 Students 19% 58% 16% 7% Ray Optional Mastered On track Approaching Below 26 Students 41% 25% 22% 12% Ray Traditional Mastered Approaching Below On track

### 5<sup>th</sup> ELA CFA2

GR5 ELA CFA2 V



# Math

### K